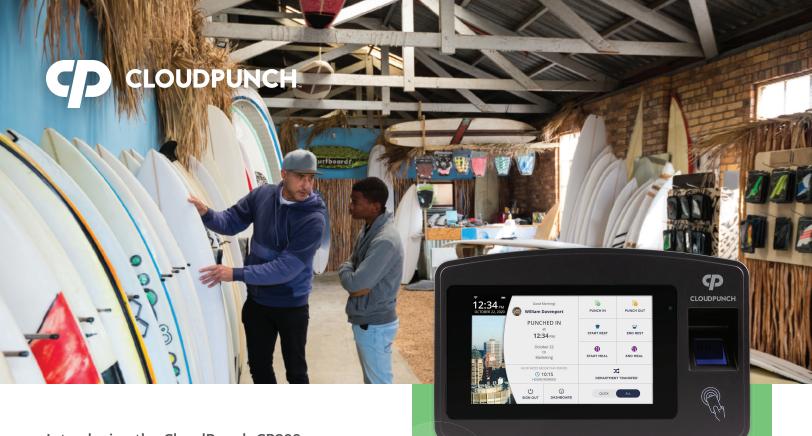

Introducing the CloudPunch CP200

# Touch Tablet Time Clock

Biometric Finger scanner and RFID Card Reader

- ► Employees can punch with finger scanner, RFID Card, or PIN
- ► Touch screen display makes selecting lunch, break, department, and job punches fast and easy
- ➤ Sends punches to cloud software in real time, or stores punches to send when the Internet is available
- ► Plug 'n Play WiFi or LAN set up takes seconds

The CloudPunch CP200 Touch Tablet Time Clock elevates your HR compliance and streamlines workforce management

Lowest priced tablet time clock on the market

Helps eliminate buddy punching

Cloud software provides real-time mission critical HR data