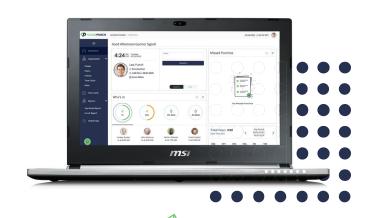

#### All of your Data in the Cloud

Capture Punches See who's in, who's out, who's early, who's late in real time

Control Data
Run real-time reports and easily
export data to your payroll

Manage Time Cards Review, edit, and configure employee hours in minutes

Empower Employees
Offer multiple punch options and
manage time off requests via email