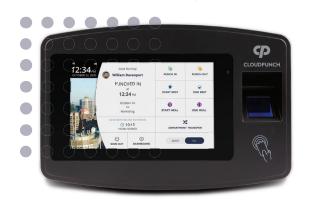

# Touch Tablet Time Clock

Biometric Finger scanner and RFID Card Reader

- ► Employees can punch with finger scanner, RFID Card, or PIN
- ► Touch screen display makes selecting lunch, break, department, and job punches fast and easy
- ➤ Sends punches to cloud software in real time, or stores punches to send when the Internet is available
- ► Plug 'n Play WiFi or LAN set up takes seconds

#### Real-Time Control at your Fingertips

Finger Scanner
Biometrics help eliminate
buddy punching

WiFi or LAN
Be online in seconds wired
or wireless

RFID Scanner Multiple punch methods to suit every business