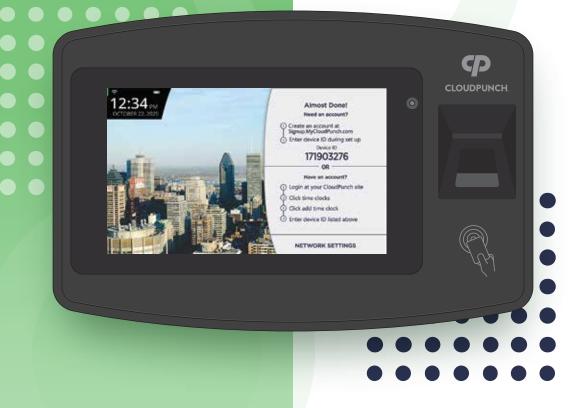

# Questions?

Contact us Monday-Friday 8am-5pm Eastern





Call 800-334-7190

Text 919-261-6748



Email Support@Acroprint.com



Visit Support.MyCloudPunch.com



Activation Code

Designed, Developed, and Supported by Acroprint Tech. © Acroprint Tech. All rights reserved. 5640 Departure Drive, Raleigh NC 27616 www.Acroprint.com





# Quick Start Guide CP200 Touch Tablet Time Clock

# Let's Set Up Your Time Clock in 4 Easy Steps



### Create your CloudPunch Account

Go to Signup.MyCloudPunch.com, enter your Activation CloudPunch cloud account.

### Power on your Clock

### Connect and Set up your Clock

### Mount and Start Punching



## The Most Powerful Workforce Management System... Without the High Costs



CloudPunch Time Clocks require an affordable monthly subscription to utilize its powerful cloud software. No matter how many employees you have, CloudPunch will save you time, money, and valuable resources by automating everything.



All monthly cloud subscription plans are designed for the use of two active time clocks. Add \$10 per month for each additional time clock over two. Plus tax where applicable.